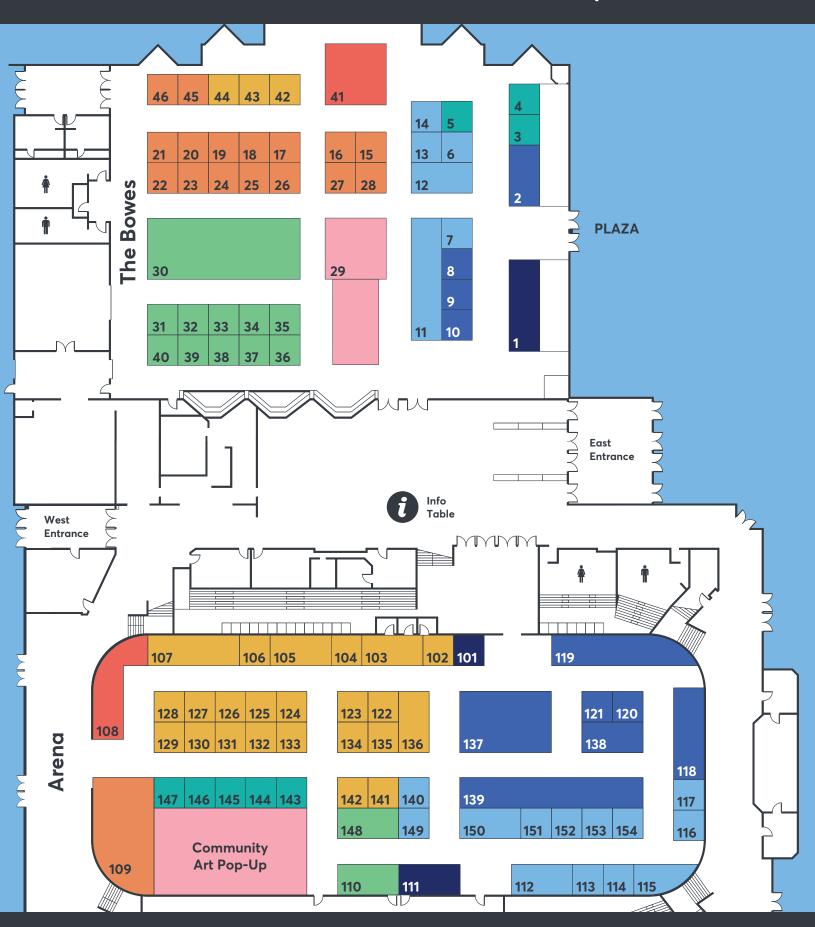

## YOUTH CAREER DISCOVERY EXPO

| The Bowes |                                            |                          |  |
|-----------|--------------------------------------------|--------------------------|--|
| Plaza     | Diversified Mobile Training Unit           | Simulation / Experience  |  |
| 1         | Elixr VR                                   | Virtual Voyage           |  |
| 2         | Service Canada                             | Guidance Grove           |  |
| 3         | The Laughing Skull                         | Hair & Body              |  |
| 4         | Alberta College of Body Art                | Hair & Body              |  |
| 5         | One Beauty Academy                         | Hair & Body              |  |
| 6         | Mother by Nature: Photo and Birth Services | Health Careers Hub       |  |
| 7         | Prairie Chiropractic                       | Health Careers Hub       |  |
| 8         | Grande Prairie Family Education Society    | Guidance Grove           |  |
| 9         | Odyssey House                              | Guidance Grove           |  |
| 10        | Sunrise House Youth Emergency Shelter      | Guidance Grove           |  |
| 11        | Alberta Health Services                    | Health Careers Hub       |  |
| 12        | Rural Health Professions Action Plan       | Health Careers Hub       |  |
| 13        | Midwives of Grande Prairie                 | Health Careers Hub       |  |
| 14        | Centre for Young Parents                   | Health Careers Hub       |  |
| 15        | LifeMark                                   | Cool Careers to Consider |  |
| 16        | Nationwide Furniture Mattress Outlet       | Cool Careers to Consider |  |
| 17        | Grande Prairie Live Theatre                | Cool Careers to Consider |  |
| 18        | United for Literacy                        | Cool Careers to Consider |  |
| 19        | R. Work Group                              | Cool Careers to Consider |  |
| 20        | GPRAVO Wired2Hire                          | Cool Careers to Consider |  |
| 21        | Employabilities                            | Cool Careers to Consider |  |
| 22        | MNP                                        | Cool Careers to Consider |  |
| 23        | Servus Credit Union                        | Cool Careers to Consider |  |
| 24        | Agriculture and Agri-Food Canada           | Cool Careers to Consider |  |
| 25        | Antonius Law and Erickson Law              | Cool Careers to Consider |  |
| 26        | Associated Engineering                     | Cool Careers to Consider |  |
| 27        | New Horizon Co-op                          | Cool Careers to Consider |  |
| 28        | Northreach Society                         | Cool Careers to Consider |  |
| 29        | 360' Photobooth                            | Panorama Pod             |  |
| 30        | Northwestern Polytechnic                   | Education Exploration    |  |
| 31        | Cape Breton University                     | Education Exploration    |  |
| 32        | University of Lethbridge                   | Education Exploration    |  |
| 33        | University of Calgary                      | Education Exploration    |  |

| 34 Northern Lakes College Education Explor 35 Northern Alberta Institute of Technology (NAIT) Education Explor 36 University of Alberta Education Explor 37 Olds College Education Explor | ration   |  |  |  |
|-------------------------------------------------------------------------------------------------------------------------------------------------------------------------------------------|----------|--|--|--|
| 36 University of Alberta Education Explor                                                                                                                                                 |          |  |  |  |
| ' '                                                                                                                                                                                       | ration   |  |  |  |
| 37 Olds College Education Explor                                                                                                                                                          |          |  |  |  |
|                                                                                                                                                                                           | ration   |  |  |  |
| 38 Kings University Education Explor                                                                                                                                                      | ration   |  |  |  |
| 39 Burman University Education Explor                                                                                                                                                     | ration   |  |  |  |
| 40 Ambrose University Education Explor                                                                                                                                                    | ration   |  |  |  |
| 41 City of Grande Prairie Survey Central Survey Central                                                                                                                                   |          |  |  |  |
| 42 Phillip J. Currie Museum Wild Frontier                                                                                                                                                 |          |  |  |  |
| 43 Nitehawk Year-Round Adventure Park Wild Frontier                                                                                                                                       |          |  |  |  |
| 44 Camp Tamarack Wild Frontier                                                                                                                                                            |          |  |  |  |
| 45 Care Human Services Cool Careers to C                                                                                                                                                  | Consider |  |  |  |
| 46 The Workplace Cool Careers to C                                                                                                                                                        | Consider |  |  |  |
| Arena Arena                                                                                                                                                                               |          |  |  |  |
| 101 2DayFM Film & Media                                                                                                                                                                   |          |  |  |  |
| 102 Aquatera Trades Café                                                                                                                                                                  |          |  |  |  |
| 103 Atco Energy Trades Café                                                                                                                                                               |          |  |  |  |
| 104 CDN Controls Ltd. Trades Café                                                                                                                                                         |          |  |  |  |
| 105 Liberty Energy Trades Café                                                                                                                                                            |          |  |  |  |
| 106 STEP Energy Trades Café                                                                                                                                                               |          |  |  |  |
| 107 Sawmill Restaurant Group Trades Café                                                                                                                                                  |          |  |  |  |
| 108 To the Root Dental Hygiene Smile Studio                                                                                                                                               |          |  |  |  |
| 109 Rupertsland Institute Roving Classroom                                                                                                                                                | n        |  |  |  |
| 110 Grande Prairie Airport Aviation Avenue                                                                                                                                                |          |  |  |  |
| 111 M3M Marketing Film & Media                                                                                                                                                            |          |  |  |  |
| 112 Grande Prairie and Area Psychologist Connect Mind & Soul Zone                                                                                                                         | е        |  |  |  |
| 113 Indigenous Counselling Centre Mind & Soul Zone                                                                                                                                        | e        |  |  |  |
| 114 Native Counselling Services of Alberta Mind & Soul Zone                                                                                                                               | e        |  |  |  |
| 115 AHS Youth Mental Health Mind & Soul Zone                                                                                                                                              | e        |  |  |  |
| 116 JustServe Mind & Soul Zone                                                                                                                                                            | e        |  |  |  |
| 117 Youth Advisory Council Mind & Soul Zone                                                                                                                                               | e        |  |  |  |
| 118 County of Grande Prairie No. 1 (Multi-Department) Citizen Services                                                                                                                    |          |  |  |  |
| 119a Canadian Forces Recruiting Centre Citizen Services                                                                                                                                   |          |  |  |  |
| 119b Grande Prairie Fire Department Citizen Services                                                                                                                                      |          |  |  |  |
| 120 Royal Canadian Mounted Police (RCMP) Citizen Services                                                                                                                                 |          |  |  |  |

| 121   | Grande Prairie Police Service                        | Citizen Services |
|-------|------------------------------------------------------|------------------|
| 122   | Women Building Futures                               | Trades Café      |
| 123   | Commandeur Mechanical                                | Trades Café      |
| 124   | Grande Prairie Construction Association              | Trades Café      |
| 125   | Alberta Construction Safety Association              | Trades Café      |
| 126   | Crescent Point Energy                                | Trades Café      |
| 127   | Valor Fire Protection                                | Trades Café      |
| 128   | Lee Sheet Metal (LSM)                                | Trades Café      |
| 129   | McGovern's RV & Marine                               | Trades Café      |
| 130   | M&R Plumbing and Heating                             | Trades Café      |
| 131   | Phoenix Energy Services Inc.                         | Trades Café      |
| 132   | Weyerhauser                                          | Trades Café      |
| 133   | International Paper                                  | Trades Café      |
| 134   | Ruskin Construction Ltd.                             | Trades Café      |
| 135   | Mainline Construction                                | Trades Café      |
| 136   | CAREERS: The Next Generation                         | Trades Café      |
| 137   | Alberta Health Services                              | Citizen Services |
| 138   | City of Grande Prairie Enforcement & Transportation  | Citizen Services |
| 139   | City of Grande Prairie (Multi-Department)            | Citizen Services |
| 140   | Ballad                                               | Mind & Soul Zone |
| 141   | JMS Construction                                     | Trades Café      |
| 142   | HWD Construction Ltd.                                | Trades Café      |
| 143   | Alberta Parks                                        | The Nature Path  |
| 144   | Alberta Wildfire                                     | The Nature Path  |
| 145   | Government of Alberta Water and Waste Water Operator | The Nature Path  |
| 146   | Grande Prairie Environmental Network                 | The Nature Path  |
| 147   | Ducks Unlimited Canada                               | The Nature Path  |
| 148   | Adventure Aviation                                   | Aviation Avenue  |
| 149   | Friendship Centre                                    | Mind & Soul Zone |
| 150   | Grande Prairie Catholic School Division              | Mind & Soul Zone |
| 151   | Grande Prairie Public School Division                | Mind & Soul Zone |
| 152   | Grande Prairie Public Library                        | Mind & Soul Zone |
| 153   | Nightwind Treatment Centre                           | Mind & Soul Zone |
| 154   | Resource Centre for Suicide Prevention               | Mind & Soul Zone |
| IDERD | John Humphrey Centre for Peace and Human Rights      | IDERD Art Pop-up |